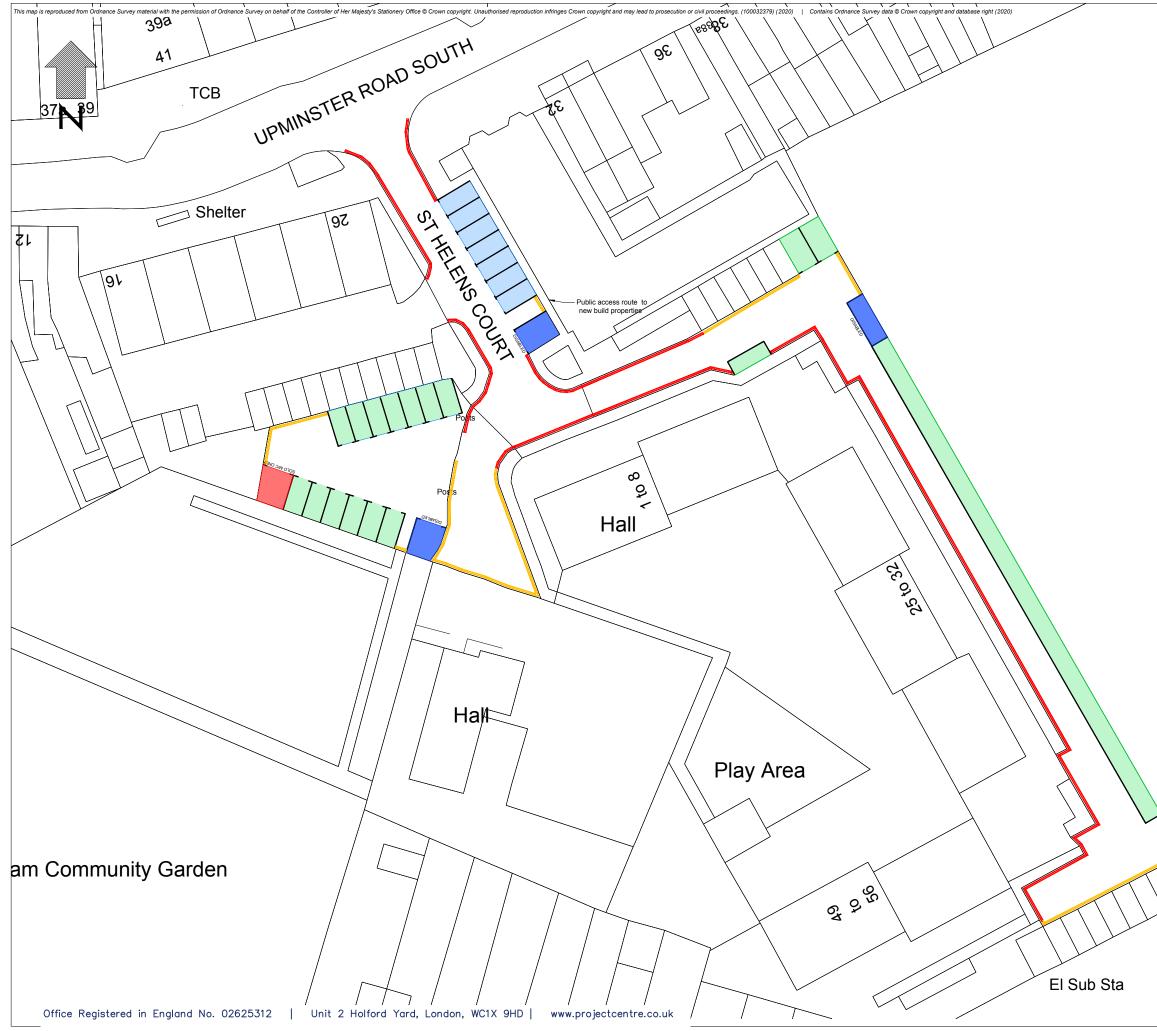

|     | LEGEND                                                                                                                                                                                       |
|-----|----------------------------------------------------------------------------------------------------------------------------------------------------------------------------------------------|
|     | Proposed permit holders only (business and resident) Mon - Sat 8am - 6:30pm                                                                                                                  |
|     | Proposed resident permit holders only<br>Mon - Sat 8am - 6:30pm                                                                                                                              |
|     | Proposed disabled bay                                                                                                                                                                        |
|     | Proposed motorcycle bay                                                                                                                                                                      |
|     | Proposed no waiting at any time                                                                                                                                                              |
|     | Proposed no waiting at any time<br>and no loading at any time                                                                                                                                |
|     |                                                                                                                                                                                              |
|     |                                                                                                                                                                                              |
|     |                                                                                                                                                                                              |
|     |                                                                                                                                                                                              |
|     |                                                                                                                                                                                              |
|     |                                                                                                                                                                                              |
|     | _ ORIGINAL ISSUE                                                                                                                                                                             |
|     | Rev Date Description Drn Chk App   This drawing has been specifically prepared to meet the requirements of the named client and may contain design and innovative features which differ from |
|     | CENTRE                                                                                                                                                                                       |
|     | bsi, ISO<br>9001<br>Ouality<br>FS 77166<br>Unit 2 Holford Yard<br>London<br>WC1X 9HD<br>Tel. 0330 0080 855<br>Mail. info@projectcentre.co.uk                                                 |
|     | Client                                                                                                                                                                                       |
|     | Project<br>ST HELENS COURT<br>-<br>-                                                                                                                                                         |
|     | Drawing Title<br>PROPOSED LAYOUT<br>-<br>-                                                                                                                                                   |
|     | Drawing Status<br>FOR INFORMATION                                                                                                                                                            |
|     | Drawn Designed Date Scale Size   MS MS OCT 2020 1:500 A3                                                                                                                                     |
| / a | Drawing No. Rev<br>1000006617-2-SK01-01 -                                                                                                                                                    |